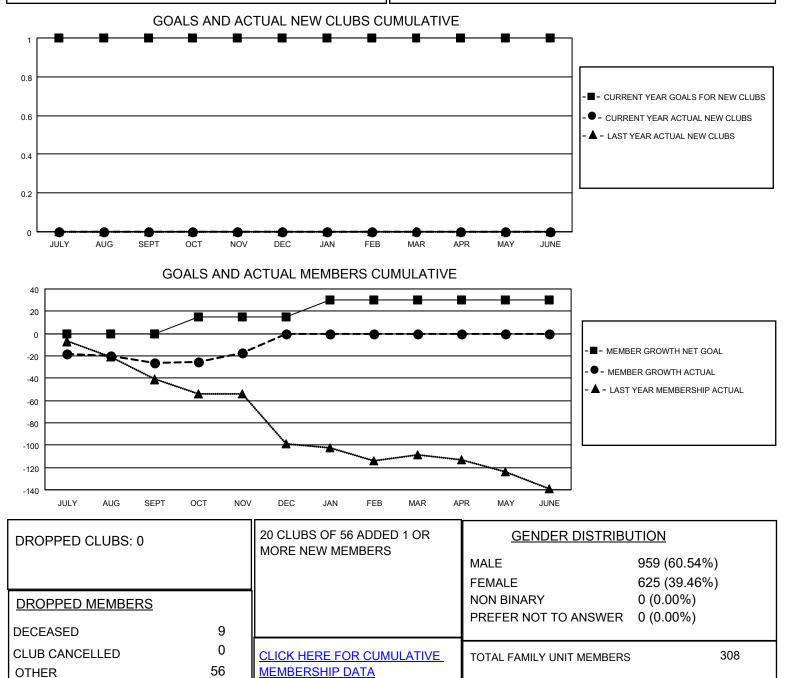

## LOCATION CONNECTICUT

OTHER TOTAL

MBR0181

District 23 C

Results as of: 11/30/2021

| Clubs                 |               |           |               | Members               |                         |                         |                                                    |
|-----------------------|---------------|-----------|---------------|-----------------------|-------------------------|-------------------------|----------------------------------------------------|
| RESULTS FOR 2021-2022 |               |           |               | RESULTS FOR 2021-2022 |                         |                         |                                                    |
| QUARTER               | NEW CLUB GOAL | NEW CLUBS | DROPPED CLUBS | QUARTER               | IBER GROWTH NET<br>GOAL | MEMBER GROWTH<br>ACTUAL | DROPPED<br>MEMBERS ACTUAL<br>(including transfers) |
| JULY/AUG/SEPT         | 1             | 0         | 0             | JULY/AUG/SEPT         | 0                       | 23                      | 40                                                 |
| OCT/NOV/DEC           | 0             | 0         | 0             | OCT/NOV/DEC           | 15                      | 35                      | 25                                                 |
| JAN/FEB/MAR           | 0             | 0         | 0             | JAN/FEB/MAR           | 15                      | 0                       | 0                                                  |
| APR/MAY/JUNE          | 0             | 0         | 0             | APR/MAY/JUNE          | 0                       | 0                       | 0                                                  |